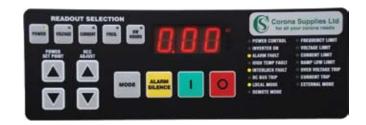

## **Power generators**

Power generators available from 0,5kW to 20kW with IGBT technology. Variable frequency generators for better load matching of generator to treater station. Very efficient with reduced energy costs in use. Real output power on the generators, complete with digital meters to achieve consistent and repeatable results.