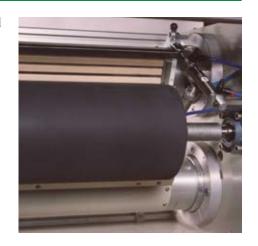

#### **Blown Film Extrusion**

Treaters normally treating two exterior sides for speeds up to 200m/min. Four sided treaters are also available on request. Deluxe blown film treater shown below.

### Advantages of deluxe blown film treater.

Treater manufactured from aluminium and stainless steel for better ozone corrosion resistance and therefore longer lasting.