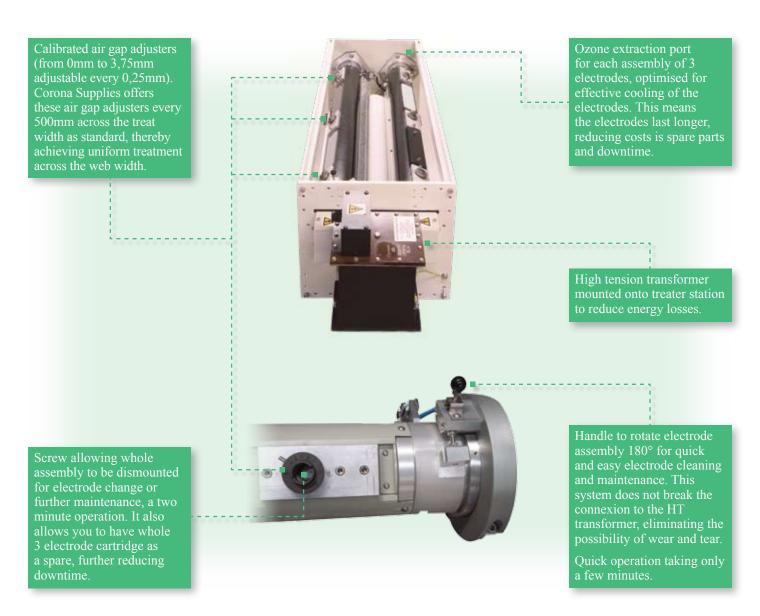

# Treaters for converters

Used in printing presses and in laminators, our corona treaters use ceramic electrodes to allow treatment of both conductive and non conductive materials. Corona Supplies treaters are based on Sherman quality and design, taking into consideration ease of use, maintenance, optimum dissipation of power, safety as well as optimal electrode cooling. We manufacture made to measure systems, single or double sided and these are available to treat at speeds up to 600m/min.

We offer standard aluminium bare roll as well as conductive aluminium titanium

ceramic coating, which is especially useful when treating many different widths. To guarantee no backside treatment we offer EPDM nip rolls, motorisation of base rolls as well as pressurised units for hazardous environments.

Our systems are designed to be highly efficient, low in maintenance and with maximum convenience for the operator. They are designed to be used 24 hours a day, 7 days a week.

Shown below is our standard 6 ceramic electrode system.

#### Advantages of ceramic electrode model for converters.

Our system is multi positional and very easy to install.