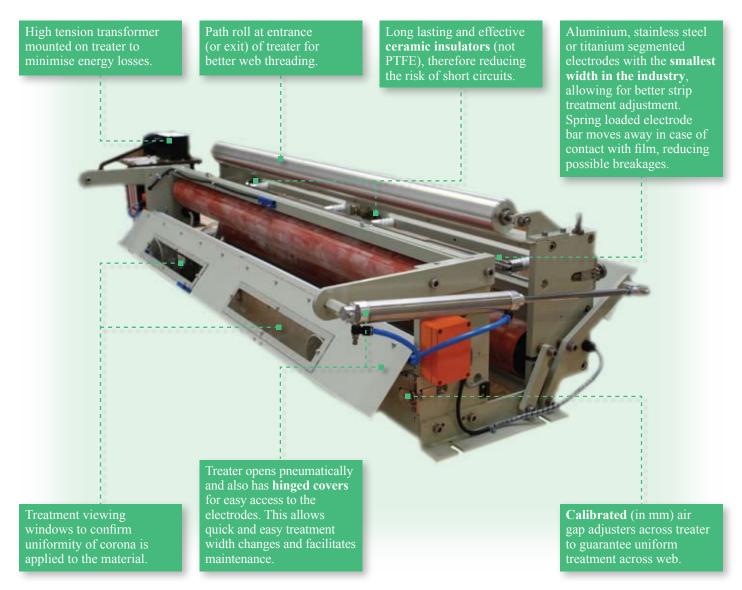

# Treaters for converters

Used in printing presses and in laminators, our corona treaters use ceramic electrodes to allow treatment of both conductive and non conductive materials. Corona Supplies treaters are based on Sherman quality and design, taking into consideration ease of use, maintenance, optimum dissipation of power, safety as well as optimal electrode cooling. We manufacture made to measure systems, single or double sided and these are available to treat at speeds up to 600m/min.

We offer standard aluminium bare roll as well as conductive aluminium titanium

ceramic coating, which is especially useful when treating many different widths. To guarantee no backside treatment we offer EPDM nip rolls, motorisation of base rolls as well as pressurised units for hazardous environments.

Our systems are designed to be highly efficient, low in maintenance and with maximum convenience for the operator. They are designed to be used 24 hours a day, 7 days a week.

Shown below is our standard 6 ceramic electrode system.