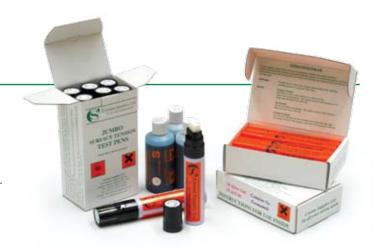

## **Dyne Pens and Inks**

Corona Supplies supply dyne pens and inks to measure surface tension of different substrates. Our inks and jumbo pens are available as follows: 31-59 Dyne/cm – all dyne levels and 59-71 Dyne/cm – odd number dyne levels only.

Disposable non-toxic pens are available in 38, 40 and 42 dyne/cm.